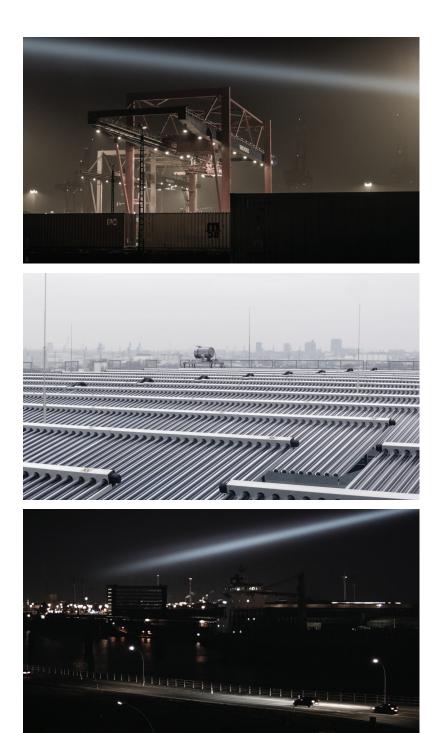

## HD | Dolby Stereo | 16:9 | colour | 19' | 2015

The film ANTHONY MCCALL: CROSSING THE ELBE is the form-concious study of a city as well as of a site specific artwork by Anthony McCall. In it's own way the film enables to re-experience this city again and again. On the other hand the film is a documentation of the artwork; of its conditions and its becoming.